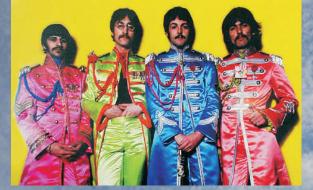

## (Diamonds)

This puzzle noted the 44th anniversary of the release of Sergeant Peppers Lonely Hearts Club Band (which included "When I'm a 64" and "Lucy in the Sky with Diamonds"). The six specially coloured 'squares' in the grid made the word 'lonely' when combined in the colour sequence of the ,ilitary jackets on the LP cover.