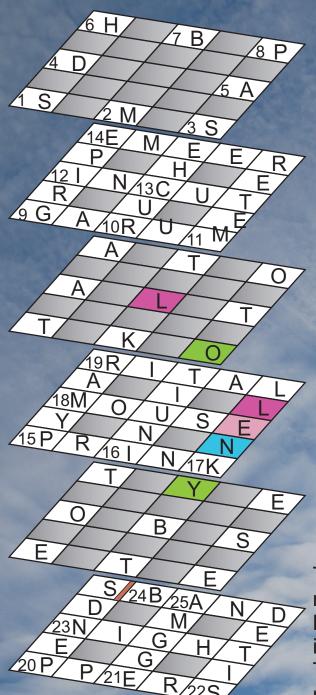

## (Diamonds)

This puzzle noted the 44th anniversary of the release of Sergeant Peppers Lonely Hearts Club Band (which included "When I'm a 64" and "Lucy in the Sky with Diamonds"). The six specially coloured 'squares' in the grid made the word 'lonely' when combined in the colour sequence of the ,ilitary jackets on the LP cover.