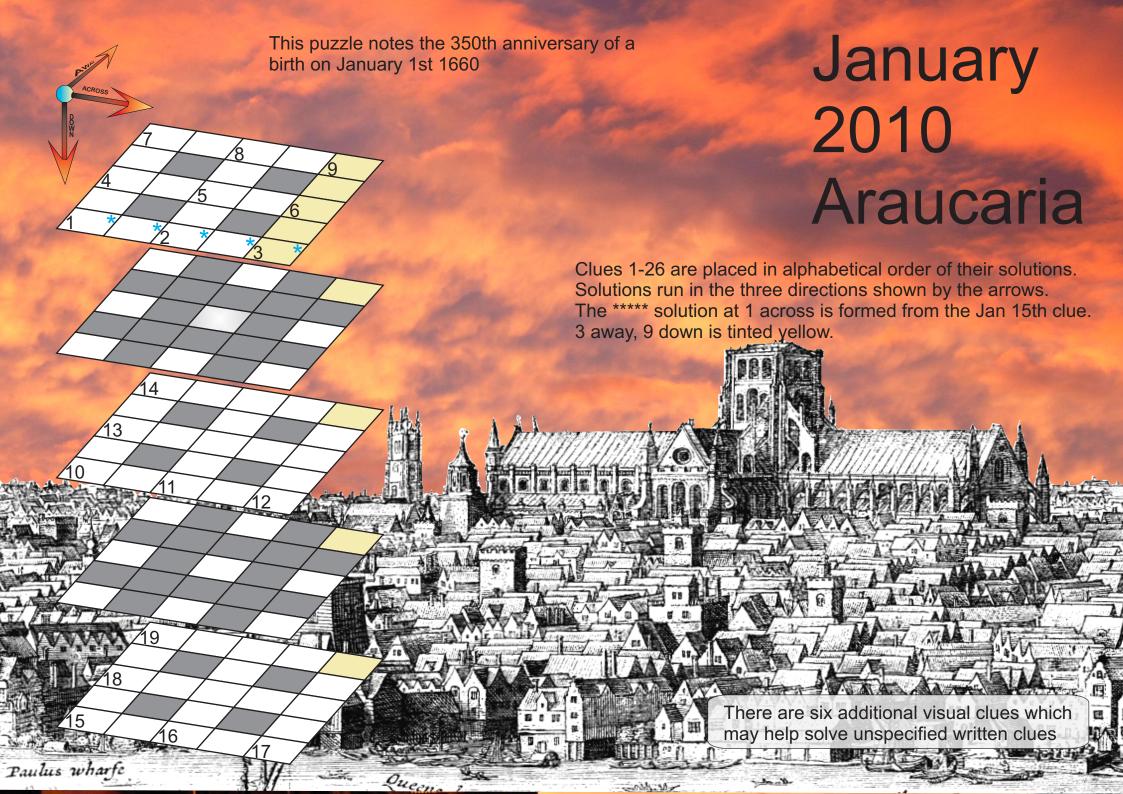

| MON                                                         | TUES                                               | WED                                                        | THURS                                  | FRI                                          | SAT                                                              | SUN                                      |
|-------------------------------------------------------------|----------------------------------------------------|------------------------------------------------------------|----------------------------------------|----------------------------------------------|------------------------------------------------------------------|------------------------------------------|
| January 196 January 2016                                    | Graphics by<br>Raine                               |                                                            |                                        | <b>1</b> 13ac                                | <b>2</b> 6d                                                      | <b>3</b> 17aw                            |
|                                                             |                                                    |                                                            |                                        | Yorkshire river, one that helps with washing | Half back a cricketer?<br>Not exactly                            | Record of attack repulsed by your leader |
| 4 <sub>4ac</sub>                                            | <b>5</b> 4d                                        | 6 5d                                                       | 7 <sub>14ac</sub>                      | <b>8</b> <sub>12aw</sub>                     | 9 <sub>10aw</sub>                                                | 10 <sub>10ac</sub>                       |
| Code and suchlike stuff, including greeting                 | Tests for old part of<br>Amsterdam                 | A lot of people are heard to stockpile                     | Japanese artist, like<br>David in part | Cricketer eating very little grub            | Services for services,<br>dispersed in a football<br>association | Button said to be related to 1ac's job   |
| <b>11</b> <sub>15aw</sub>                                   | 12 <sub>15ac</sub>                                 | 13 <sub>1aw</sub>                                          | <b>14</b> 1d                           | 15 1ac****                                   | 16 <sub>2d</sub>                                                 | 17 <sub>2aw</sub>                        |
| Votes against housing society organs                        | Famous because in 17aw?                            | 1aw's spoken in "another place"                            | Write home to restrict movement (3,2)  | Yard's vigour first produced 17aw            | Centre of activity for quartet in grass                          | Contemptuous comment of p-playwright     |
| 18 3d                                                       | 19 <sub>19ac</sub>                                 | 20 3aw,9d (snake)                                          | 21 <sub>18ac</sub>                     | 22 <sub>7ac</sub>                            | 23 <sub>7d</sub>                                                 | 24 <sub>16aw</sub>                       |
| In rehearsal, a dress needing dressing?                     | Little 1ac, for example, keeping a little distance | 1ac's job as member of group absorbing religious education | Female graduate of Queens, perhaps     | Pickle nearly won't make silk                | 1aw reported on<br>Simon's first food                            | Measure of those told unlikely tales?    |
| 25 <sub>11aw</sub>                                          | 26 8d                                              | 27                                                         | 28                                     | 29                                           | 30                                                               | 31                                       |
| Enthusiasm for the<br>"widow" in Paris, as you<br>might say | Engulf steering mechanism with crest of wave       | المالمالم المالمالمالمالمالمالمالمالمالمالمالمالما         |                                        |                                              |                                                                  | Jan 2010                                 |